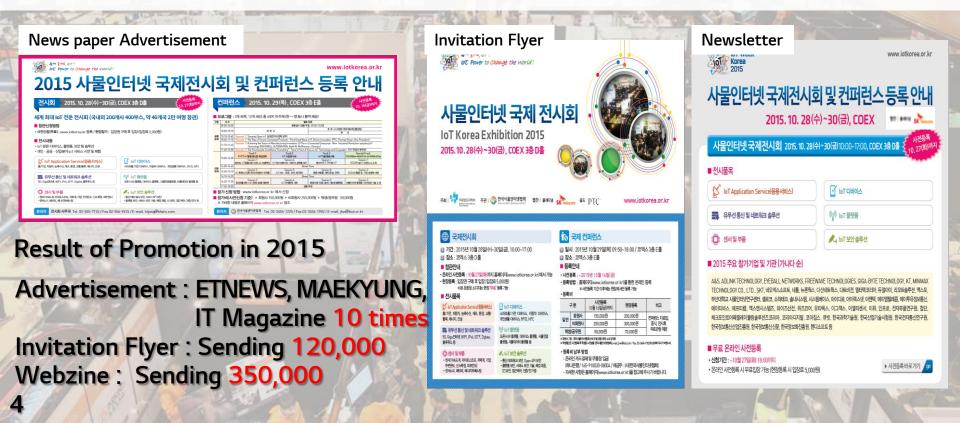

#### **Pre-Marketing**: Logo on Show Materials

Over 120,000 invitation flyers will be sent out extensive database to kick-off. The pre-show promotional of IoT Korea Exhibition & Conference. Carrying your advertisement with logo on E-mail Delivery 7 times before the show open using 350,000 DB.