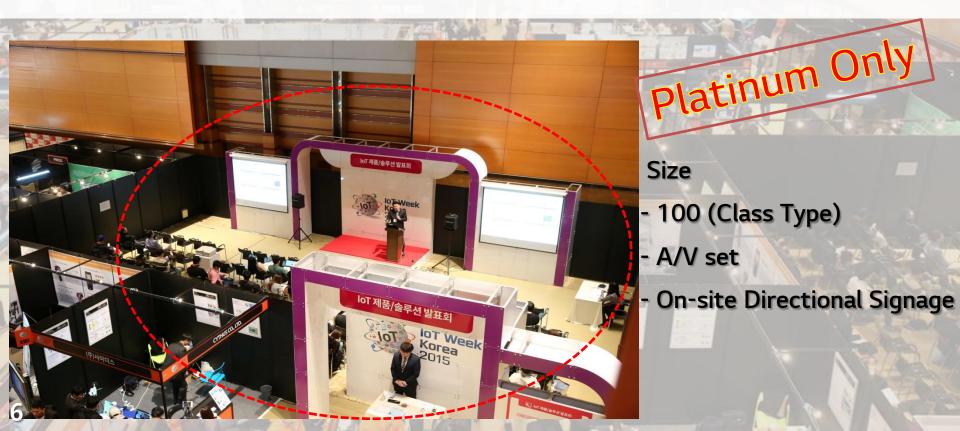

#### Exhibition : Free Seminar Room in Exhibition Hall

#### Seminar space provided during designated date and time in exhibition Hall