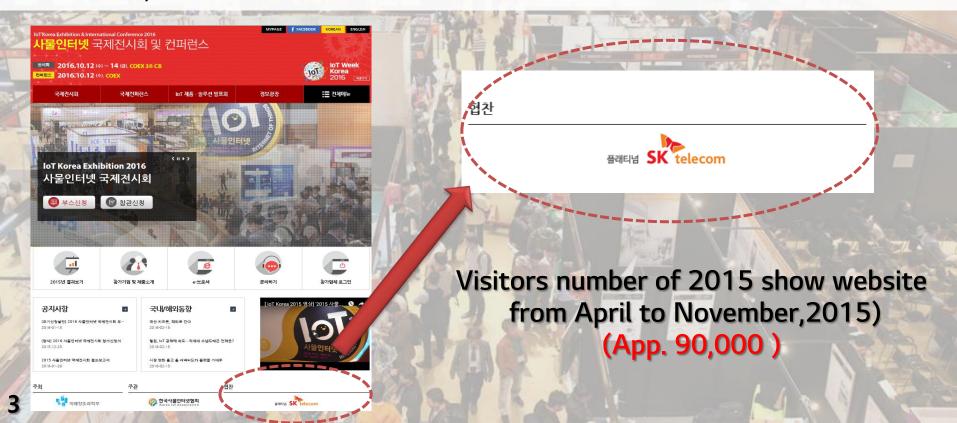

#### **Pre-Marketing**: Logo on Show Website Main Page

Company logo and URL link listed on the IoT Korea Exhibition& Conference website (English and Korean) Logos will continue to appear on the event website 6 months days before the show open. App. 10,000 visitors are expected.