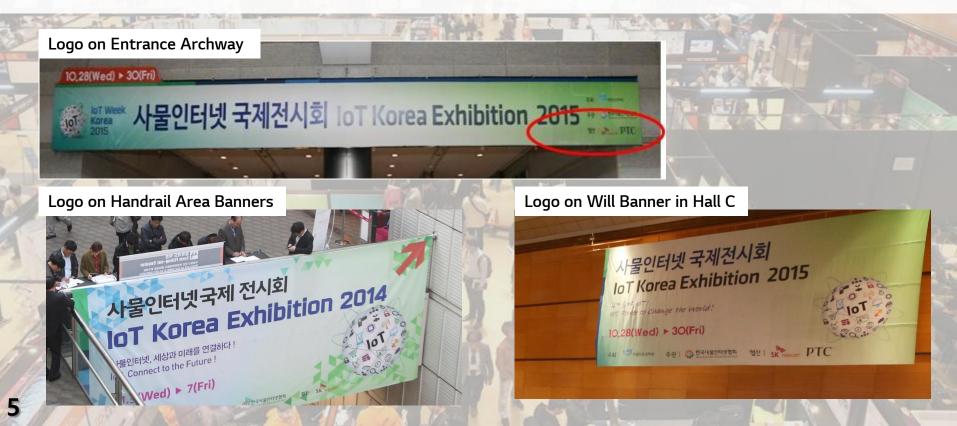

#### Exhibition: Logo on Entrance Archway and Wall Banner

In the Exhibition hall to enter the logo of the Sponsor on banners and ads. That will present you a great opportunity to advertise the sponsor company.