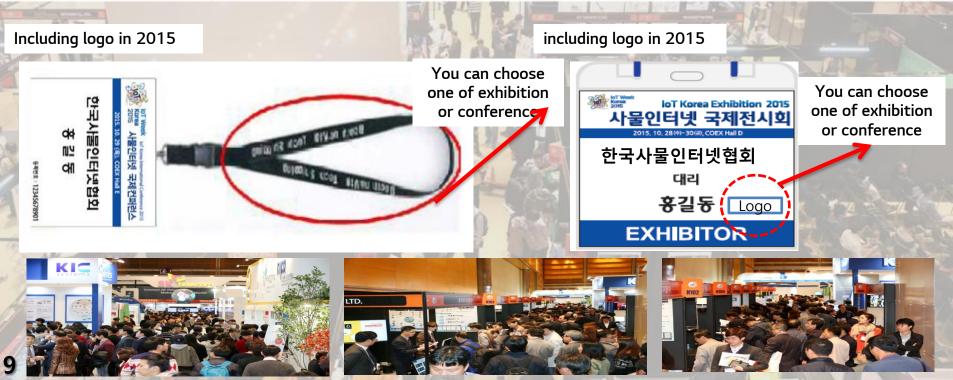

# Lanyard / Badge Tag Sponsorship

Badge with your company logo displayed prominently on the front will be distributed to all visitors. It would become the focus of over 30,000 walking advertisements for your company and products.

Exhibition = over 30,000 visitors / Conference = over 800 attendees